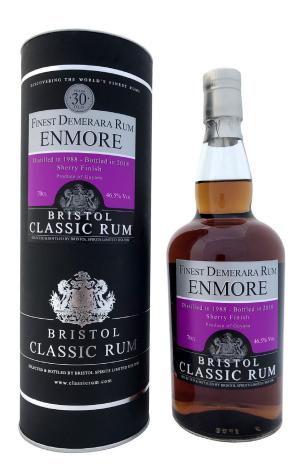

## **BRISTOL SPIRITS, GUYANA ENMORE 1988**

Guyana Enmore 1988 – 30 y/o Sherry Finish – is a cask of the 1988 finished in Palo Cortado sherry wood giving colour and complexity to the spirit. Palate long and deep but well integrated to give lingering balanced finish with great style. Enjoy with a little water or ice.

| <b>Country:</b> Guyana | Distillery: Enmore Distillery |
|------------------------|-------------------------------|
| Alcohol: 46,5% abv.    | Age: 30 years                 |